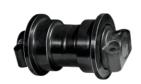

Track Shoe Track Chain Assy Track Roller Carrier Roller Front Idler Sprocket

| Models & Part NO. of Undercarriage Parts for Casagrande Piling Rig We Can Provide |            |         |       |            |        |             |   |         |        |                |     |
|-----------------------------------------------------------------------------------|------------|---------|-------|------------|--------|-------------|---|---------|--------|----------------|-----|
| Models                                                                            | B180       | B180HD  | B250  | B250X      | P B300 | B40         | 0 | SR80    | C6XP   | C7XP           | C25 |
|                                                                                   | C30        | C50     | C60   | C60H[      | C90    | C25         | 0 | C400    | C600   | C600ZN         |     |
| Part<br>NO.                                                                       | CR2262     | CR2006A | CR17  | 71-1770    | CR312  | CR3127      |   | CR4248  | CR5061 | CR22625/55/900 |     |
|                                                                                   | LH37       | LH90 LH |       | 171A       | LH35   | LH351       |   | LH696   | LH697B | A3208000M00    |     |
|                                                                                   | 227        | SI1018A | FT:   | 2990       | PC377  | PC377A      |   | RM8107  | KM969S | P1405400M00    |     |
|                                                                                   | KO76 KO156 |         | UL228 | UL228E2W59 |        | Q4941000M01 |   | 3010008 | VA2456 | F32208B0M00054 |     |